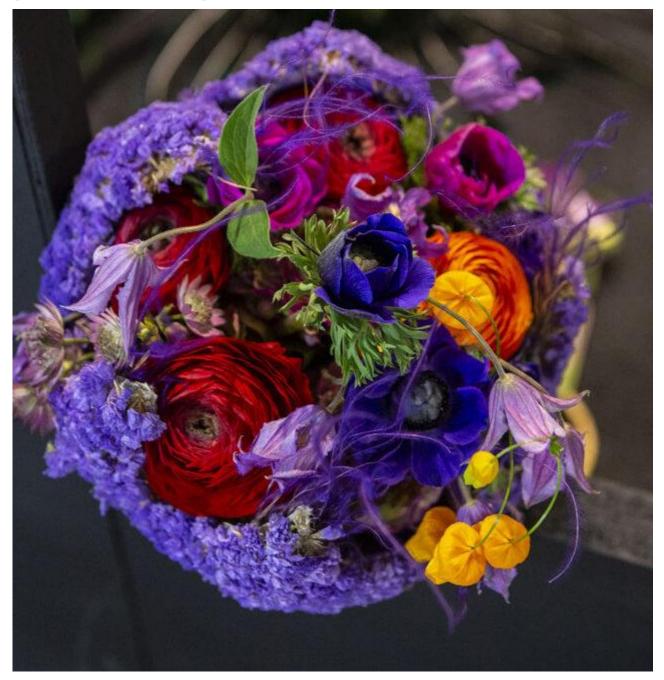

## Myplant & Garden announces partnership with PANTONE®

During the trade fair, PANTONE® will present a preview of the colour collection for Spring/Summer 2023 inspired by the new Metaverse palette.

"The partnership with PANTONE®, who will also be present with their own booth during the trade fair, shows the international community a new way of devising flower decoration by leaving space to creativity and beauty through an interpretation of the new colour trends offered by the most authoritative source on a global level. The new palette shown at Myplant will become a central element of inspiration because of the formal, aesthetic and emotional lure that surrounds it."

In the context of the Décor District at Myplant, international floristry, fashion and wedding trendsetters will offer their exclusive interpretation of these new trends.

Fashion shows, workshops, debates and many other events will explore Metaverse, taking experts, professionals, schools and all visitors to an unprecedented journey in the colours of the future, and in the future of colours.

Décor District is a huge stage where botanic and floral creativity take shape from ideas and imagination. It is a lively, colourful and spectacular 6,000-sqm platform in hall 12 where contests, workshops and high-profile events take place, where products, services and the most innovative accessories for decoration professionals are exhibited.